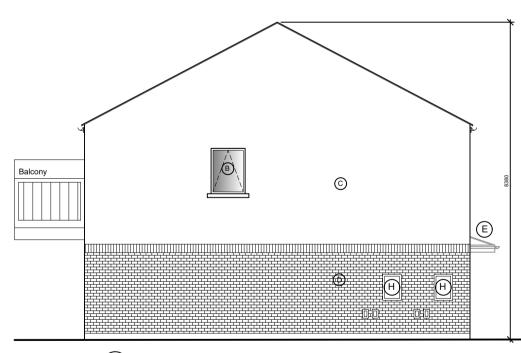

PROPOSED FINISHES

A SELECTED ROOF TILES

B DOUBLE GLAZED WINDOWS

C BRICKWORK WALL FINISHES

D RENDER WALL FINISHES

E ZINC ENTRANCE CANOPY

F DOUBLE GLAZED PATIO DOORS

G BOUNDARY GATE / FENCE

H UTILITY METER CUPPBOARDS

T ROOFLIGHT

J 1.8M HIGH PRIVACY SCREEN

HOUSING CONSTRUCTION
COUNTY BUILDINGS
WICKLOW

TEL:0404 - 20100 FAX 0404 - 67792

www.wicklow.ie

TINAHASK,
ARKLOW,
Co. WICKLOW.

HOUSE TYPE B1 & B2
PLANS, ELEVATIONS &
SECTION