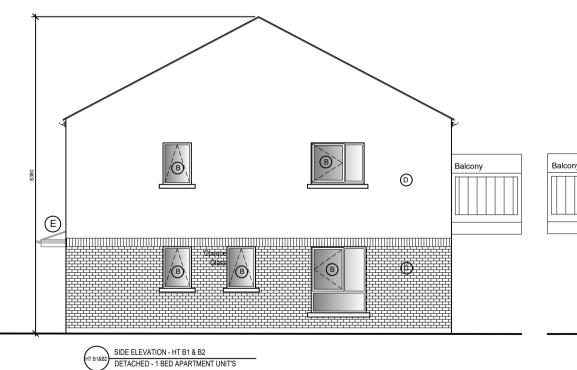

PROPOSED FINISHES

A SELECTED ROOF TILES

B DOUBLE GLAZED WINDOWS

C BRICKWORK WALL FINISHES

D RENDER WALL FINISHES

E ZINC ENTRANCE CANOPY

F DOUBLE GLAZED PATIO DOORS

G BOUNDARY GATE / FENCE

H UTILITY METER CUPPBOARDS

T ROOFLIGHT

J 1.8M HIGH PRIVACY SCREEN

HOUSING CONSTRUCTION
COUNTY BUILDINGS
WICKLOW

TEL:0404 - 20100 FAX 0404 - 67792

www.wicklow.ie

TINAHASK,
ARKLOW,
Co. WICKLOW.

HOUSE TYPE B1 & B2
PLANS, ELEVATIONS &
SECTION