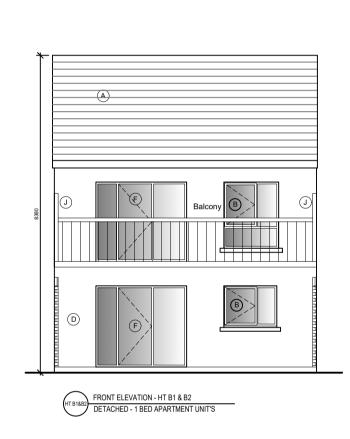

PROPOSED FINISHES

A SELECTED ROOF TILES

B DOUBLE GLAZED WINDOWS

C BRICKWORK WALL FINISHES

D RENDER WALL FINISHES

E ZINC ENTRANCE CANOPY

F DOUBLE GLAZED PATIO DOORS

G BOUNDARY GATE / FENCE

H UTILITY METER CUPPBOARDS

T ROOFLIGHT

J 1.8M HIGH PRIVACY SCREEN

HOUSING CONSTRUCTION
COUNTY BUILDINGS
WICKLOW

TEL:0404 - 20100 FAX 0404 - 67792

www.wicklow.ie

TINAHASK,
ARKLOW,
Co. WICKLOW.

HOUSE TYPE B1 & B2
PLANS, ELEVATIONS &
SECTION