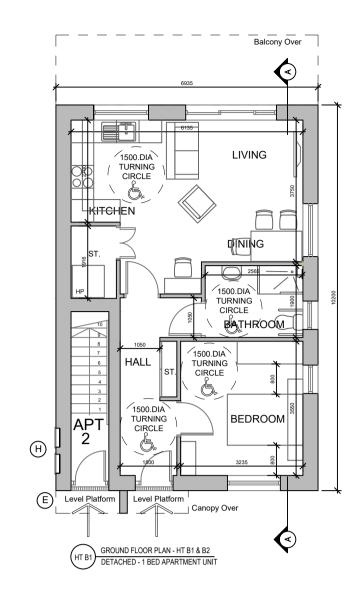

## REQUIRED AREAS-DESIGN STANDARDS FOR NEW APARTMENTS

| APARTMENT 1 & 2 -<br>1 BEDROOM | OVERALL APT<br>FLOOR AREA (m²) | AGGREGATE LIVING<br>ROOM (m²) | AGGREGATE BEDROOM<br>AREA (m²) | STORAGE | MINIMUM AREAS<br>DOUBLE BED.(m) | MINIMUM<br>DOUBLE BED.(m) | M WIDTH<br>LIVING ROOM.(m) |
|--------------------------------|--------------------------------|-------------------------------|--------------------------------|---------|---------------------------------|---------------------------|----------------------------|
| REQUIRED AREAS                 | 45                             | 23                            | 11.4                           | 3       | 11.4                            | 2.8                       | 3.3                        |
| PROPOSED AREAS<br>APARTMENT 1  | 51.5                           | 23.5                          | 11.5                           | 3       | 11.5                            | 3.2                       | 3.7                        |
| PROPOSED AREAS<br>APARTMENT 2  | 55.8                           | 25.9                          | 12.6                           | 3.3     | 12.6                            | 3.58                      | 4.41                       |