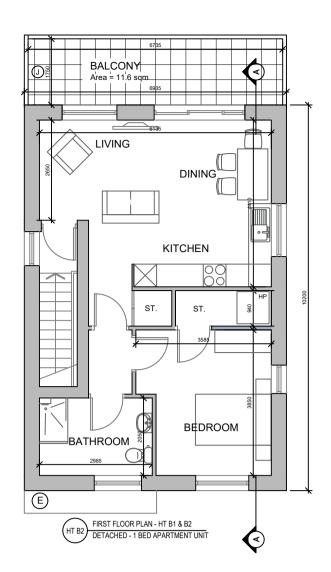

## REQUIRED AREAS-DESIGN STANDARDS FOR NEW APARTMENTS

| APARTMENT 1 & 2 -<br>1 BEDROOM | OVERALL APT<br>FLOOR AREA (m²) | AGGREGATE LIVING<br>ROOM (m²) | AGGREGATE BEDROOM<br>AREA (m²) | STORAGE | MINIMUM AREAS<br>DOUBLE BED.(m) | MINIMUM<br>DOUBLE BED.(m) | M WIDTH<br>LIVING ROOM.(m) |
|--------------------------------|--------------------------------|-------------------------------|--------------------------------|---------|---------------------------------|---------------------------|----------------------------|
| REQUIRED AREAS                 | 45                             | 23                            | 11.4                           | 3       | 11.4                            | 2.8                       | 3.3                        |
| PROPOSED AREAS<br>APARTMENT 1  | 51.5                           | 23.5                          | 11.5                           | 3       | 11.5                            | 3.2                       | 3.7                        |
| PROPOSED AREAS<br>APARTMENT 2  | 55.8                           | 25.9                          | 12.6                           | 3.3     | 12.6                            | 3.58                      | 4.41                       |