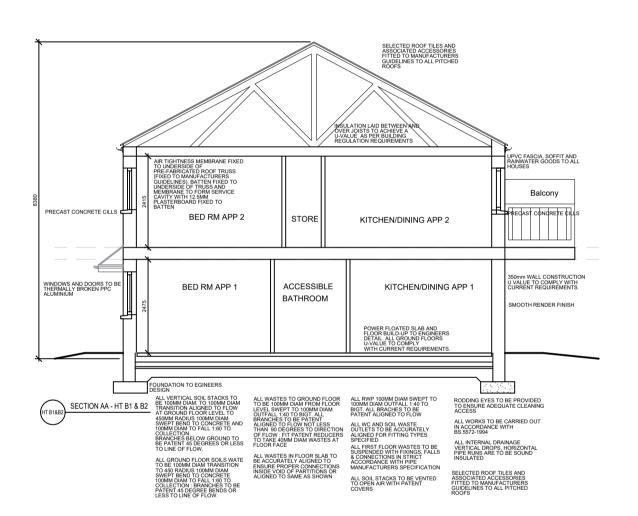

SIDE ELEVATION - HT B1 & B2
DETACHED - 1 BED APARTMENT UNIT'S

## REQUIRED AREAS-DESIGN STANDARDS FOR NEW APARTMENTS

| APARTMENT 1 & 2 -<br>1 BEDROOM | OVERALL APT<br>FLOOR AREA (m²) | AGGREGATE LIVING<br>ROOM (m²) | AGGREGATE BEDROOM<br>AREA (m²) | STORAGE | MINIMUM AREAS<br>DOUBLE BED.(m) | MINIMUM<br>DOUBLE BED.(m) | M WIDTH<br>LIVING ROOM.(m) |
|--------------------------------|--------------------------------|-------------------------------|--------------------------------|---------|---------------------------------|---------------------------|----------------------------|
| REQUIRED AREAS                 | 45                             | 23                            | 11.4                           | 3       | 11.4                            | 2.8                       | 3