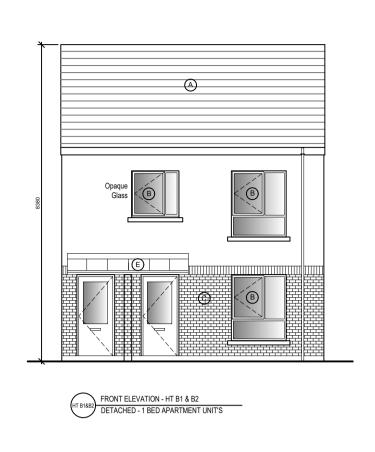

PROPOSED FINISHES

A SELECTED ROOF TILES

B DOUBLE GLAZED WINDOWS

C BRICKWORK WALL FINISHES

D RENDER WALL FINISHES

E ZINC ENTRANCE CANOPY

F DOUBLE GLAZED PATIO DOORS

G BOUNDARY GATE / FENCE

H UTILITY METER CUPPBOARDS

T ROOFLIGHT

J 1.8M HIGH PRIVACY SCREEN

HOUSING CONSTRUCTION
COUNTY BUILDINGS
WICKLOW

TEL:0404 - 20100 FAX 0404 - 67792

www.wicklow.ie

TINAHASK,
ARKLOW,
Co. WICKLOW.

HOUSE TYPE B1 & B2
PLANS, ELEVATIONS &
SECTION